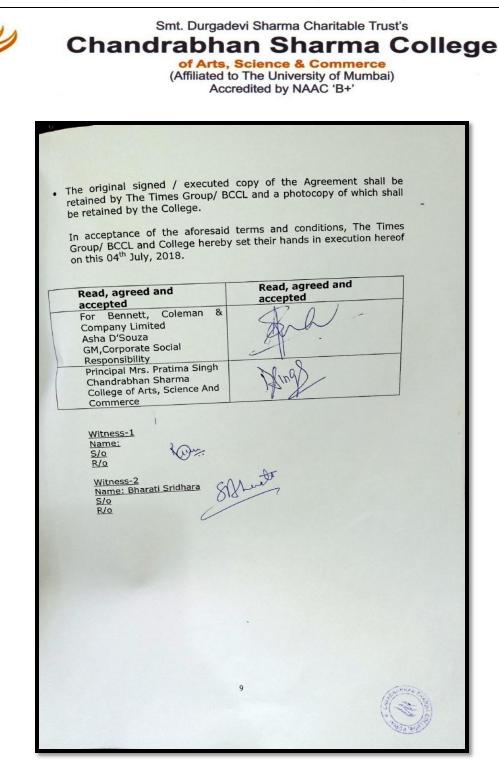

#### 6. TERM

This Agreement shall be effective/ valid between the Parties from the Effective Date for a three month period. The Agreement may be renewed for a successive period by mutual consent of the Parties on such terms as are agreed upon by the Parties.

#### 7. TERMINATION

Either Party can exit from / terminate the Agreement without assigning any reason by giving a one month notice in writing. During this one month notice period, the college is expected to deliver all services/ obligations agreed upon by the Parties under the Agreement unless it is decided otherwise. The Times Group may bear liabilities under Clause 5 after termination of the Agreement only in the case where the college is providing services under the notice period.